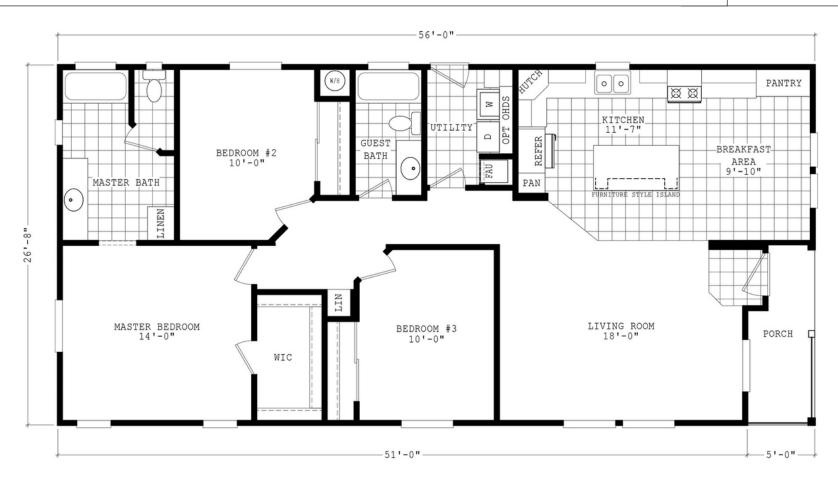

## **Narton**

**Durango Porch Series** 

1,493 SQ. FT. (Approximate) 3 Bedroom, 2 Bath

Last Updated: 3-29-22