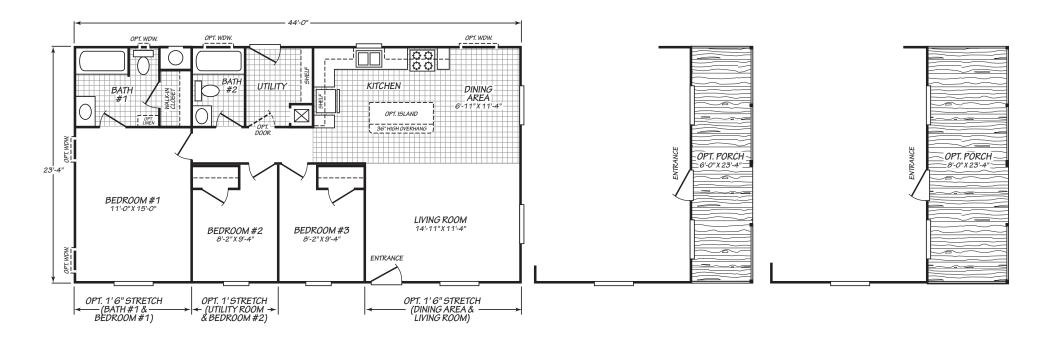

## Orchid

Canyon Lake Series 1,026 SQ. FT. (Approximate) 3 Bedroom, 2 Bath

Last Updated: 1-24-24

**THE HOME OUTLET** 890 N. Arizona Ave. Chandler, AZ 85225