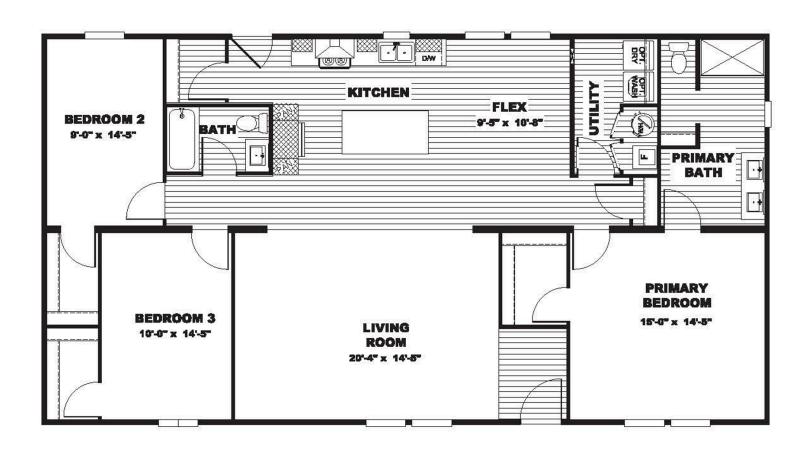

## **Panrose**

Tempo Series - Multi Section

1,680 SQ. FT. (Approximate) 3 Bedroom, 2 Bath

Last Updated: 5-16-24