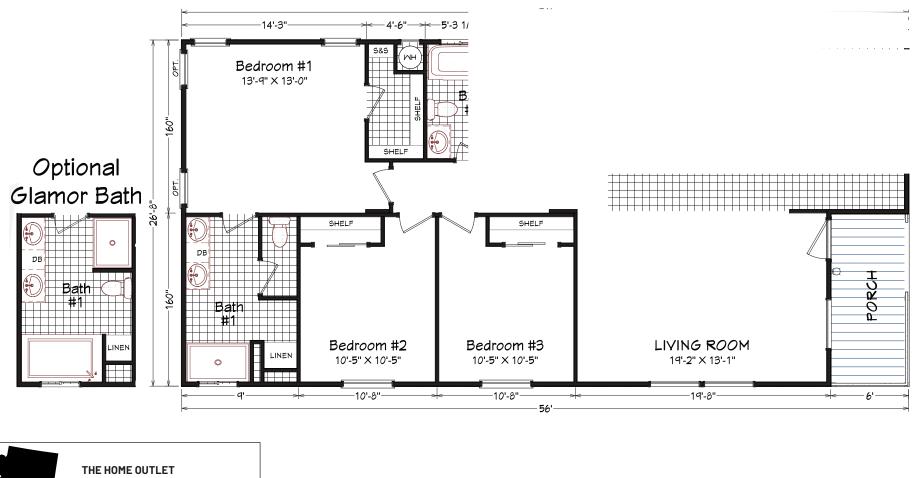

## **Parkes**

## **Coronado Series**

1,413 SQ. FT. (Approximate) 3 Bedroom, 2 Bath

Last Updated: 1-24-24

890 N. Arizona Ave. Chandler, AZ 85225