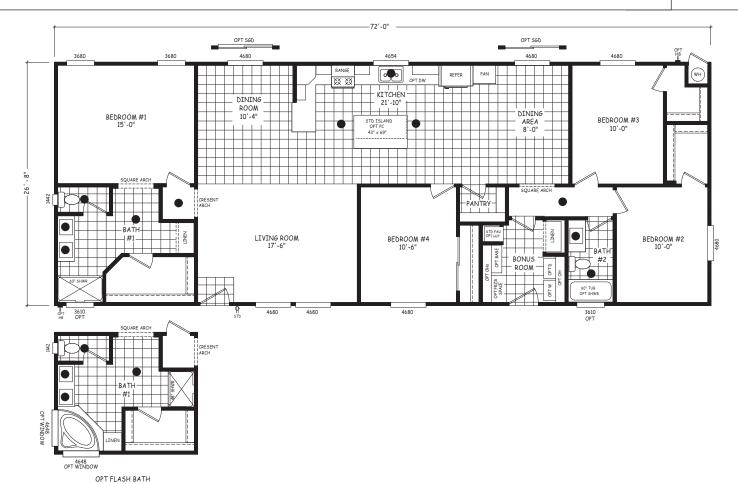

## Quailton

**Edge Series** 

1,920 SQ. FT. (Approximate) 4 Bedroom, 2 Bath

Last Updated: 7-22-24