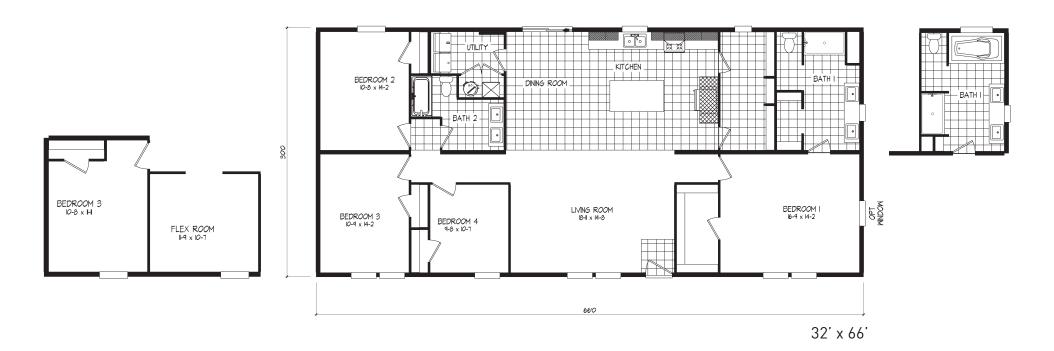

## Raffaele

The Harmony Series

1,980 SQ. FT. (Approximate) 4 Bedroom, 2 Bath

Last Updated: 4-26-24