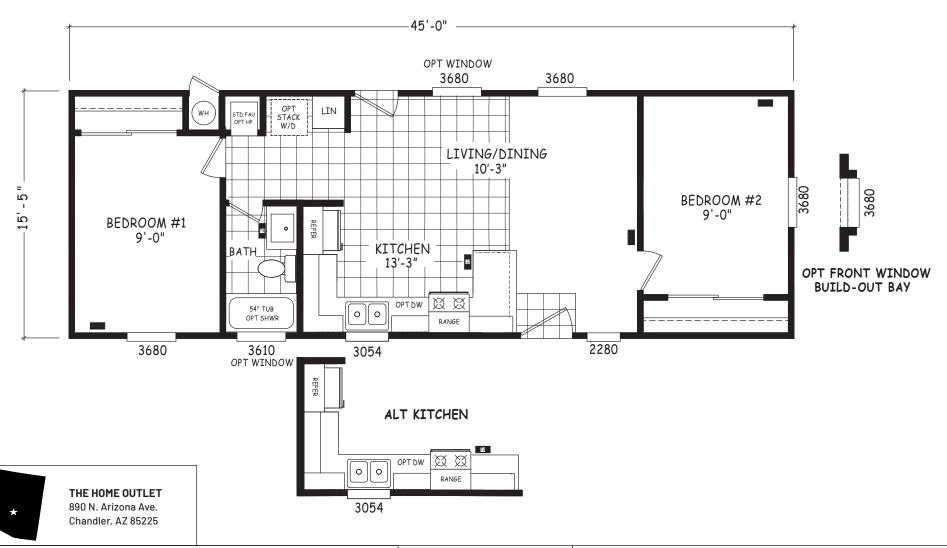

## Ranchester

**Encore Single Wide Series** 

694 SQ. FT. (Approximate) 2 Bedroom, 1 Bath

Last Updated: 12-8-22