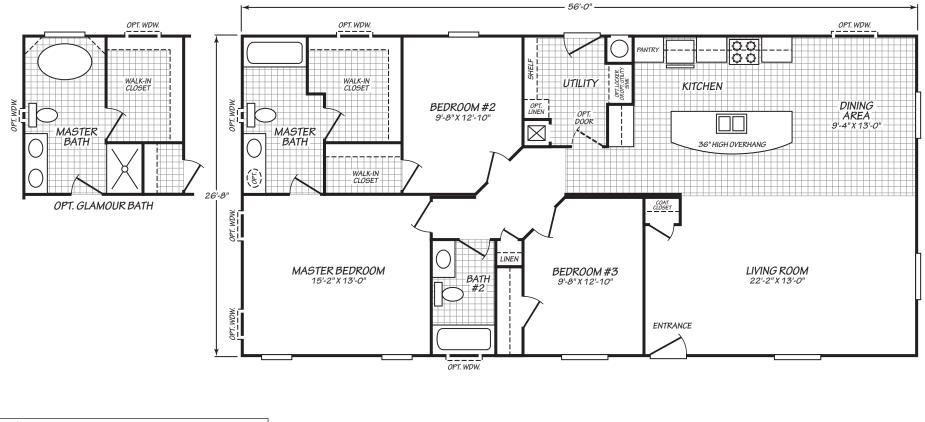

## **Canyon Lake Series**

1,492 SQ. FT. (Approximate) 3 Bedroom, 2 Bath

Last Updated: 1-24-24

**THE HOME OUTLET** 890 N. Arizona Ave. Chandler, AZ 85225