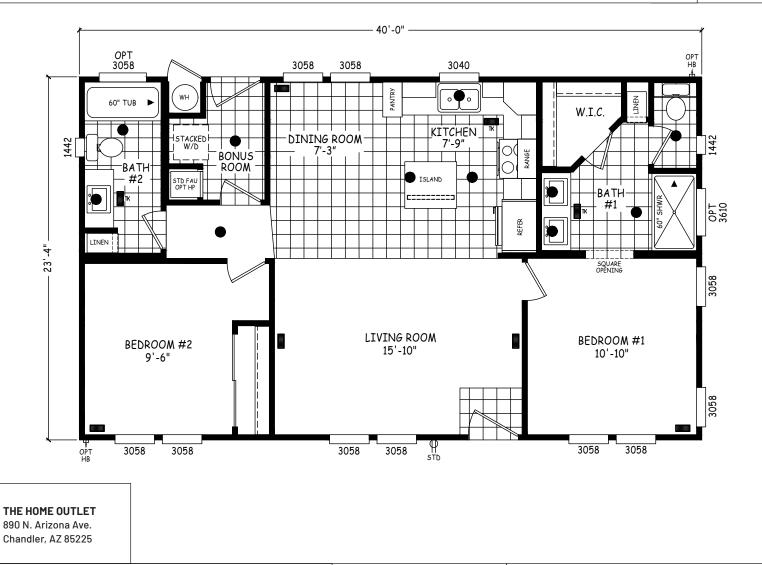

## **Edge Series**

930 SQ. FT. (Approximate) 2 Bedroom, 2 Bath

Last Updated: 5-6-24