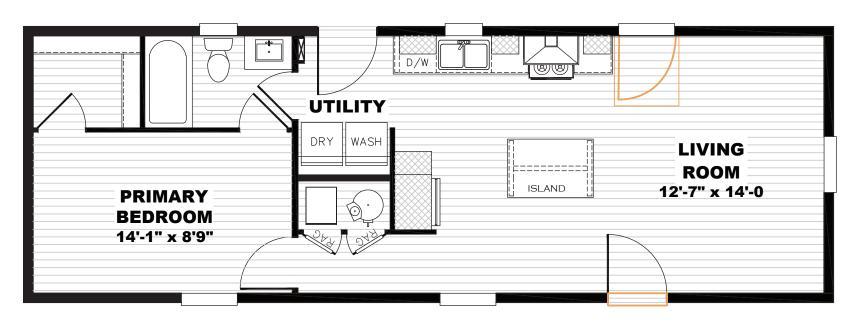

## Rochdale

Tempo Series - Single Section

660 SQ. FT. (Approximate) 1 Bedroom, 1 Bath

Last Updated: 7-10-22

Alternate Door Location Available