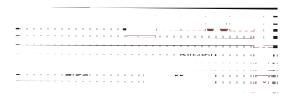

## Roslyn

Coronado Series

1,600 SQ. FT. (Approximate) 3 Bedroom, 2 Bath

Last Updated: 1-24-24

585 BEDROOM 1 15'-6" × 15'-4" SHELF Optional Glamor Bath LINEN Bath Bath BEDROOM 2 BEDROOM 3 LIVING ROOM 10'-9" × 10'-5" 20'-3" × 13'-2" 10'-9" × 10'-5" -20'-8 1/2"-