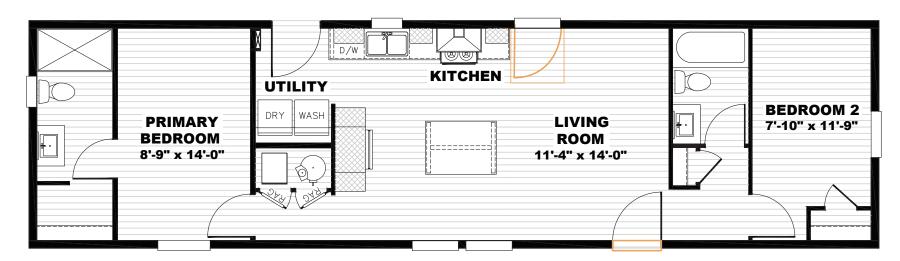

## **Rothbury**

Tempo Series - Single Section

840 SQ. FT. (Approximate) 2 Bedroom, 2 Bath

Last Updated: 7-10-22

Alternate Door Location Available