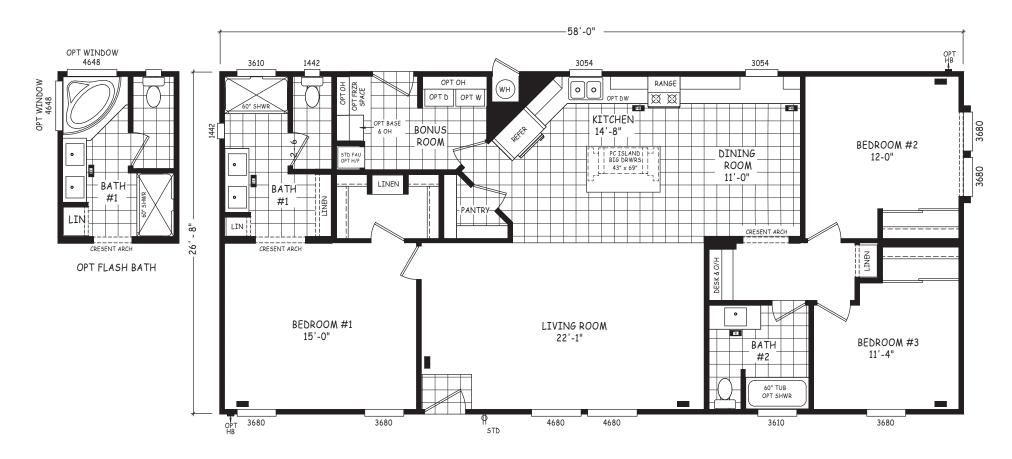

## **Silvano**

Pinnacle Series

1,547 SQ. FT. (Approximate) 3 Bedroom, 2 Bath

Last Updated: 8-22-22