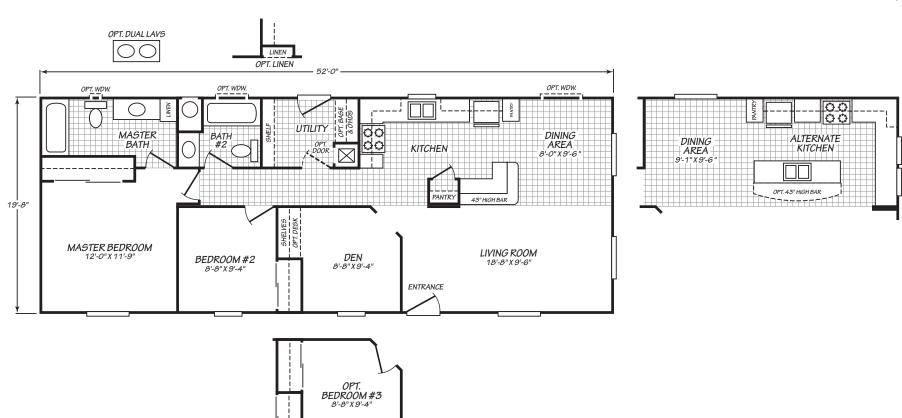

## **Solstice**

Canyon Lake Series

1,022 SQ. FT. (Approximate) 2 Bedroom, 2 Bath

Last Updated: 1-24-24