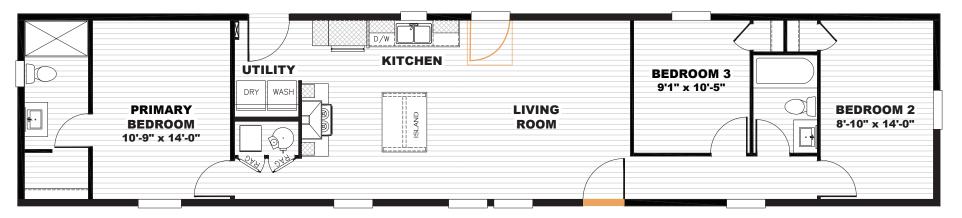

## Somerford

*Tempo Series - Single Section* **1,080 SQ. FT.** (Approximate) 3 Bedroom, 2 Bath

Last Updated: 7-10-22

Alternate Door Location Available

**THE HOME OUTLET** 890 N. Arizona Ave. Chandler, AZ 85225