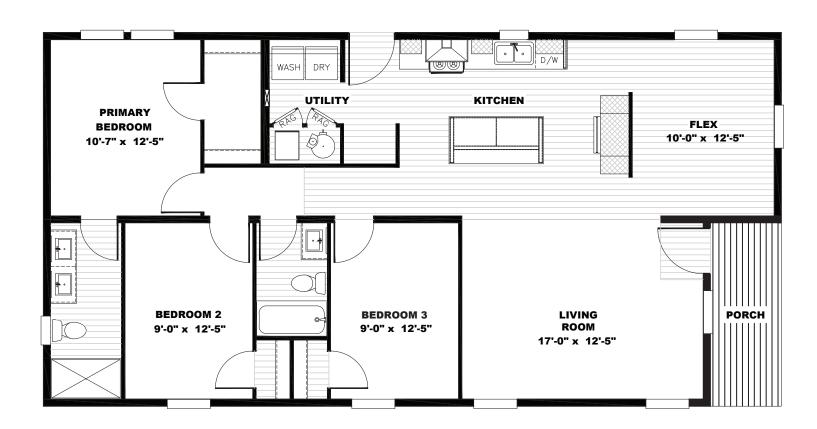

## **Stableford**

Tempo Porch Series - Multi Section 1,369 SQ. FT. (Approximate) 3 Bedroom, 2 Bath

Last Updated: 7-10-23