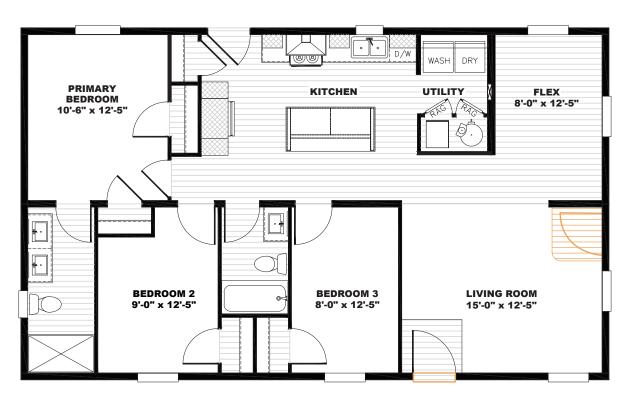

## **Streford**

Tempo Series - Multi Section

1,158 SQ. FT. (Approximate) 3 Bedroom, 2 Bath

Last Updated: 7-10-23