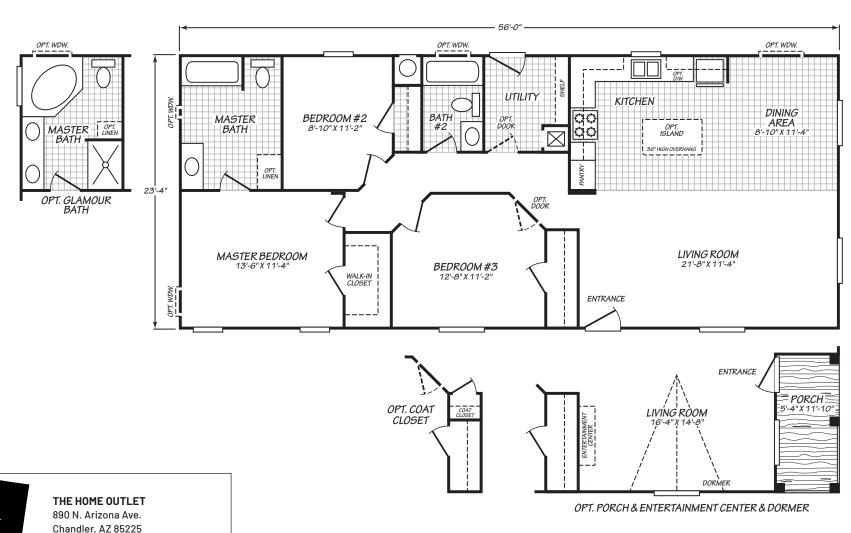

## Summerhaven

Canyon Lake Series

1,306 SQ. FT. (Approximate) 3 Bedroom, 2 Bath

Last Updated: 1-24-24