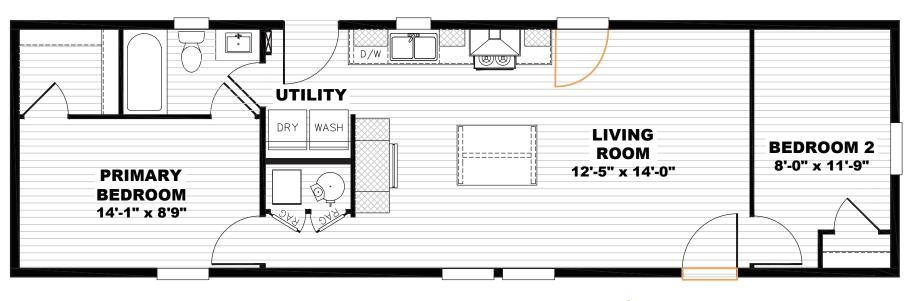

## Sutterton

*Tempo Series - Single Section* **780 SQ. FT.** (Approximate) 2 Bedroom, 1 Bath

Last Updated: 7-10-22

Alternate Door Location Available

**THE HOME OUTLET** 890 N. Arizona Ave. Chandler, AZ 85225