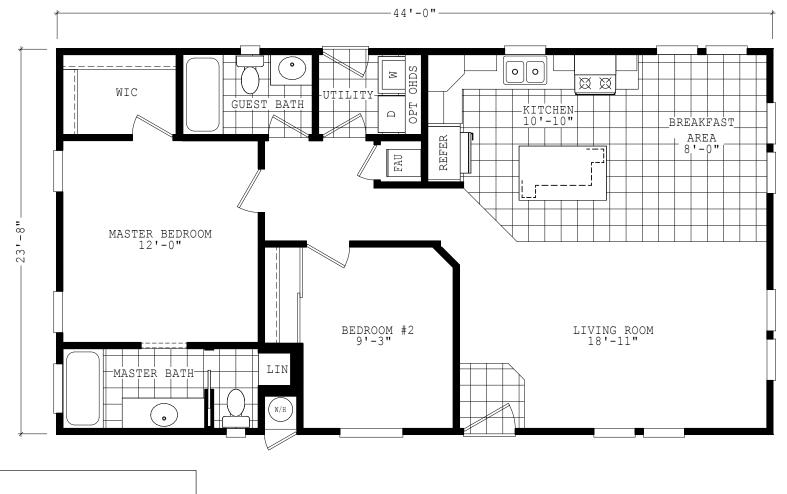

## Sierra Value Series

1,041 SQ. FT. (Approximate) 2 Bedrooms, 2 Baths

Last Updated: 9-1-22

**THE HOME OUTLET** 890 N. Arizona Ave. Chandler, AZ 85225