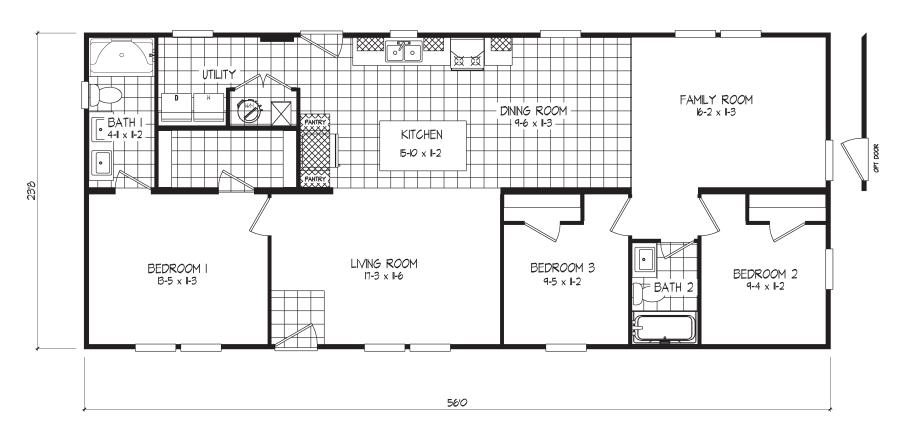

## **Thornhill**

Tempo Series - Multi Section

1,325 SQ. FT. (Approximate) 3 Bedroom, 2 Bath

Last Updated: 1-16-24