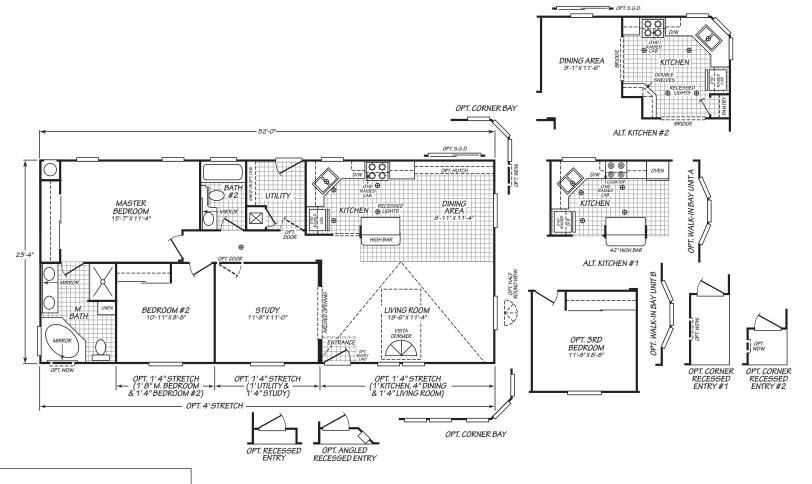

## **Tiburon**

Vogue II Series

1,213 SQ. FT. (Approximate) 2 Bedroom, 2 Bath

Last Updated: 1-24-24

**THE HOME OUTLET** 890 N. Arizona Ave. Chandler, AZ 85225