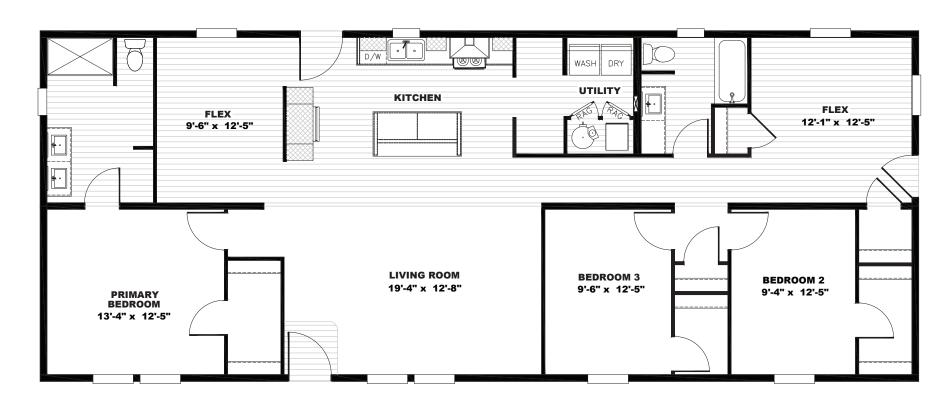

## **Tideswell**

Tempo Series - Multi Section

1,738 SQ. FT. (Approximate) 3 Bedroom, 2 Bath

Last Updated: 8-10-23