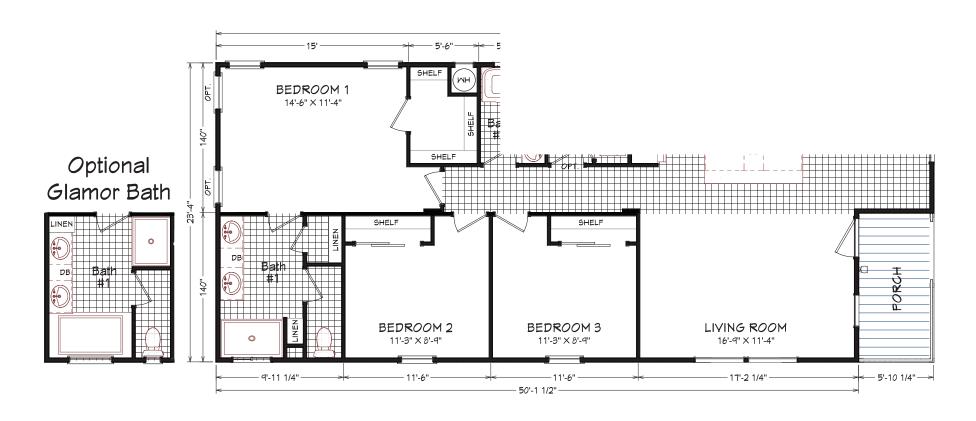

## **Tomtom**

Coronado Series

1,237 SQ. FT. (Approximate) 3 Bedroom, 2 Bath

Last Updated: 1-24-24