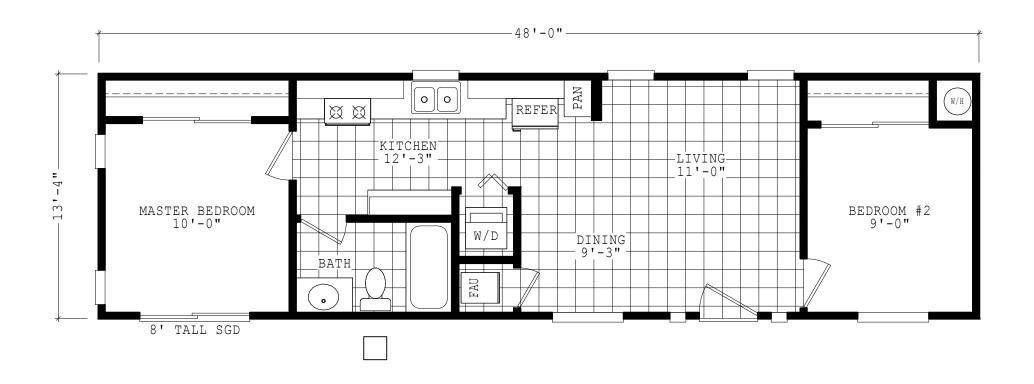

## **Turon**

**Accessory Dwellings Series** 

640 SQ. FT. (Approximate) 2 Bedroom, 1 Bath

Last Updated: 2-9-23