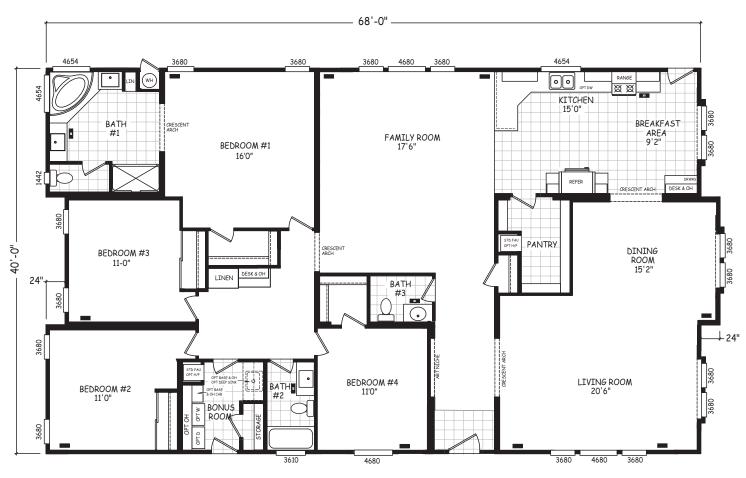

## **Tustin**

Pinnacle Series

2,720 SQ. FT. (Approximate) 4 Bedroom, 2 Bath

Last Updated: 8-22-22