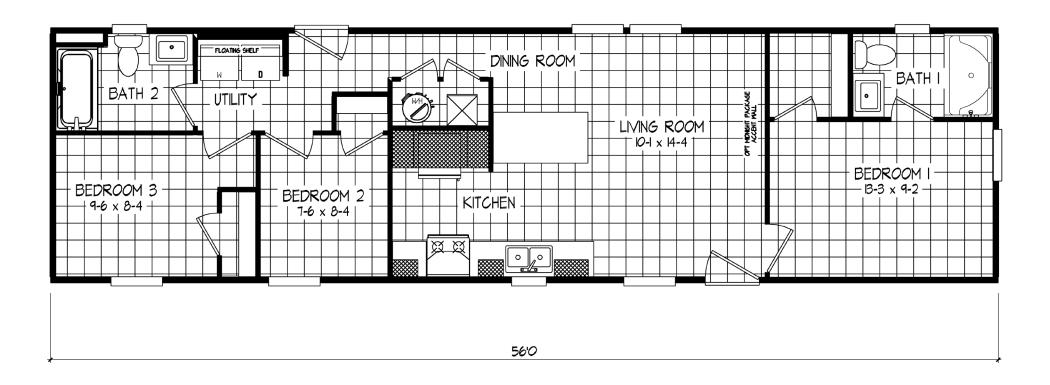

## **Wake Forest**

*Tempo Series - Single Section* **840 SQ. FT.** (Approximate) 3 Bedroom, 2 Bath

Last Updated: 2-24-25

**THE HOME OUTLET** 890 N. Arizona Ave. Chandler, AZ 85225