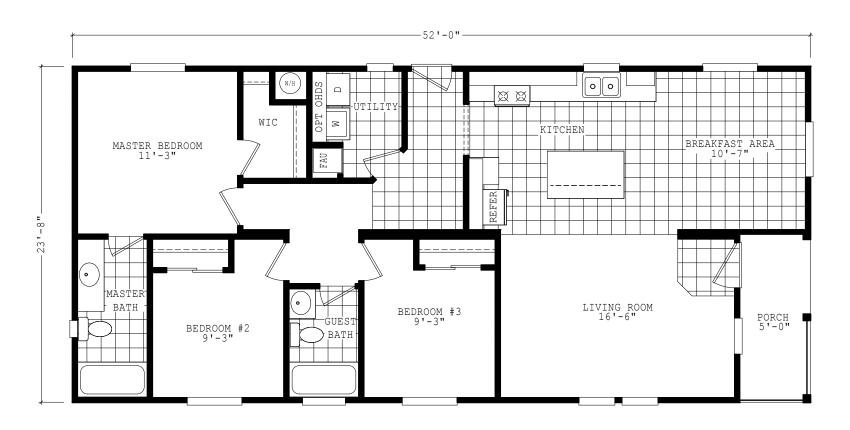

## **Wickett**

**Durango Limited Series** 

1,230 SQ. FT. (Approximate) 3 Bedroom, 2 Bath

Last Updated: 7-13-23