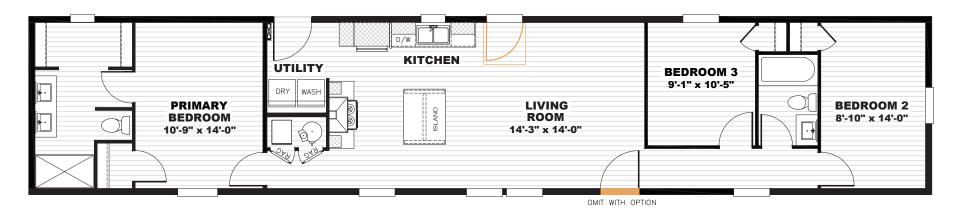

## Wigton

Tempo Series - Single Section

1,140 SQ. FT. (Approximate) 3 Bedroom, 2 Bath

Last Updated: 7-10-22

3 Alternate Door Location Available