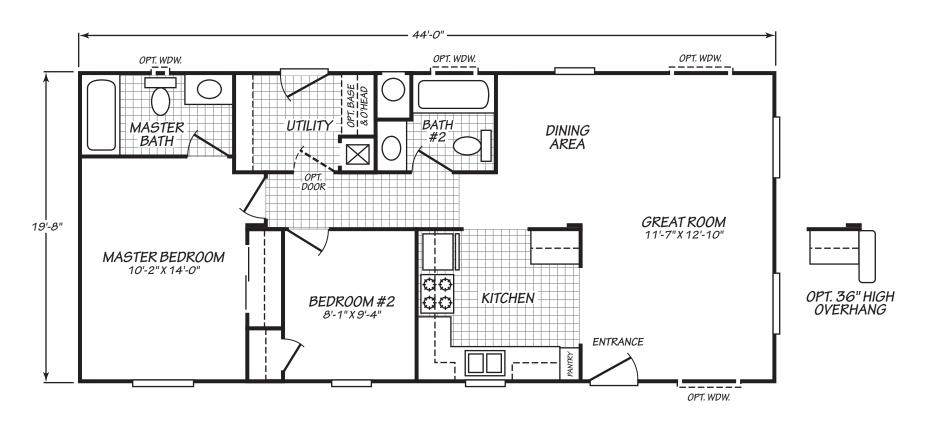

## Windfall

Canyon Lake Series

865 SQ. FT. (Approximate) 2 Bedroom, 2 Bath

Last Updated: 1-24-24