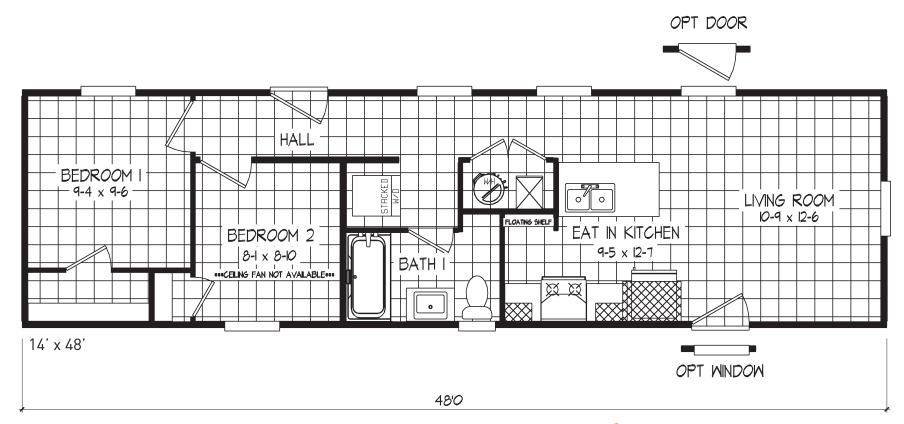

## Wisbech

Tempo Series - Single Section

632 SQ. FT. (Approximate) 2 Bedroom, 1 Bath

Last Updated: 9-20-23

Alternate Door Location Available