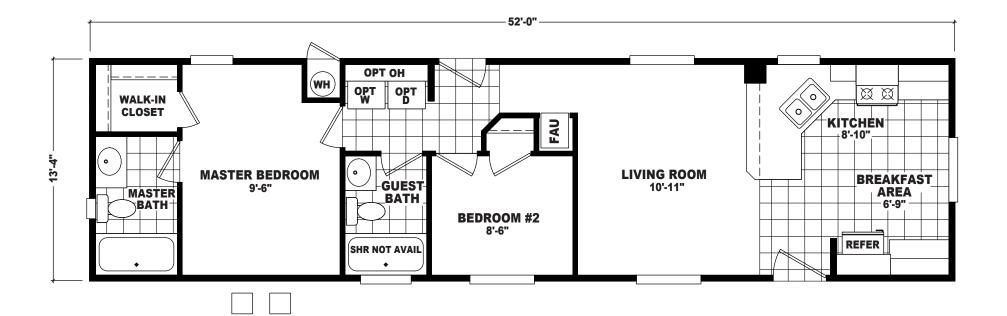

## Worchester

EP Single Section Series 693 SQ. FT. (Approximate) 2 Bedroom, 2 Bath

Last Updated: 9-19-22

**THE HOME OUTLET** 890 N. Arizona Ave. Chandler, AZ 85225